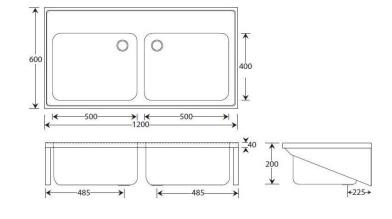

# MHP808-SK2 DOUBLE BOWL SINK





#### Description

- Model MHP808-SK2 is our stainless steel double bowl sink
- Conforms to HBN 00-10 Part C and HTM64 hospital standards
- Manufactured from grade 304 stainless steel, 1.2mm thick
- Tap holes drilled to customer specification
- Fully radiused, easy to clean corners

## **Delivery**

- In stock, 2 to 3 working days

#### **Dimensions**

- Length: 1200mm- Front to back: 600mm- Depth: 200mm

### **Includes**

- Stainless steel wall brackets
- 38mm waste fitting

## **Optional Extras**

RES-BOTTLETRAP - plastic resealing bottle trap
MHP-FL - front support legs
TAPS FROM OUR EXTENSIVE RANGE