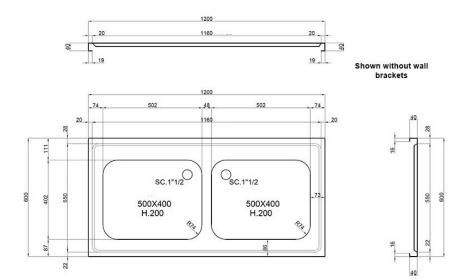

#### **Dimensions**

- Length: 1200mm- Front to back: 600mm- Depth: 200mm

### **Includes**

- Stainless steel wall brackets
- 38mm waste fitting