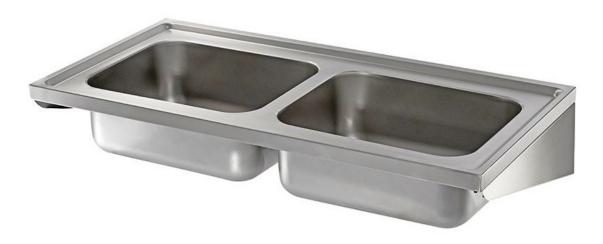

# MHP808-SK2 DOUBLE BOWL SINK

#### Description

- Model MHP808-SK2 is our stainless steel double bowl sink
- Conforms to HBN 00-10 Part C and HTM64 hospital standards
- Manufactured from grade 304 stainless steel, 1.2mm thick
- Tap holes drilled to customer specification
- Fully radiused, easy to clean corners